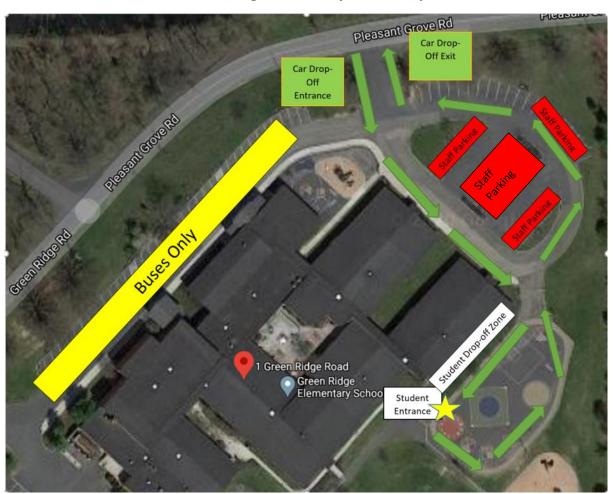

## Parent Drop-Off

- All vehicles will enter Green Ridge via the Car Drop-Off Entrance (see map below)
- Travel past the east side of the building and through the yellow gates to the upper playground blacktop
- Pull up into the Student Drop-off Zone as far as possible and wait for instructions from a staff member (all parents and students must remain in the vehicle until told to do otherwise)
- Please have students exit through the passenger side of the vehicle
- After students have exited onto the sidewalk, depart the drop off area immediately to allow other families to pull forward

## **Green Ridge Elementary Arrival Map**